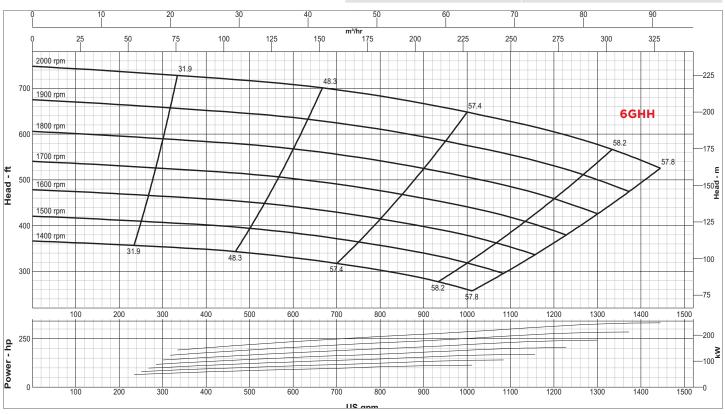

Global Pump High Performance High Head pumps provide a dependable, highly efficient solution. The model 6GHH is capable of achieving maximum flows of 1,440 gpm (327 m³/h) and maximum total head of 748′ (228 m) with solids handling up to 0.875″ (22.2 mm) in diameter.

| 450 9750 |  |
|----------|--|
| 200.0    |  |

| SPECIFICATIONS             |                                           |
|----------------------------|-------------------------------------------|
| Connections                | 6" x 4" (150 mm x 100 mm) ANSI<br>Flanges |
| Max Pump Speed             | 2,000 rpm                                 |
| Max Flow                   | 1,440 gpm (327 m³/h)                      |
| Max Head                   | 748' (228 m)                              |
| Max Static Priming Lift    | 28' (8.5 m)                               |
| Temperature Limit          | 160° F (70° C)                            |
| Solids Handling Capability | 0.875" (22.2 mm)                          |
| Max Casing Pressure        | 300 psig (2068 kPa)                       |
| Fuel Cell                  | 151 gallons (572 liters)                  |
| Dry Weight                 | 8,700 lbs                                 |
| DUBAD BAATEDIAL            |                                           |