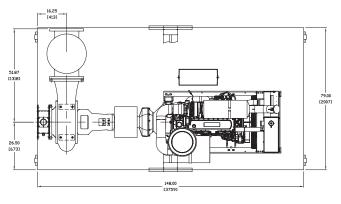

| SPECIFICATIONS             |                            |
|----------------------------|----------------------------|
| Connections                | 12" (300 mm) ANSI Flanges  |
| Max Pump Speed             | 1,200 rpm                  |
| Max Flow                   | 8,880 gpm (1,999 m³/h)     |
| Max Head                   | 169' (51.5 m)              |
| Max Static Priming Lift    | 28' (8.5 m)                |
| Temperature Limit          | 160° F (70° C)             |
| Solids Handling Capability | 4" (101.6 mm)              |
| Max Casing Pressure        | 125 psig (862 kPa)         |
| Fuel Cell                  | 325 gallons (1,230 liters) |
| Dry Weight                 | 10,350 lbs                 |