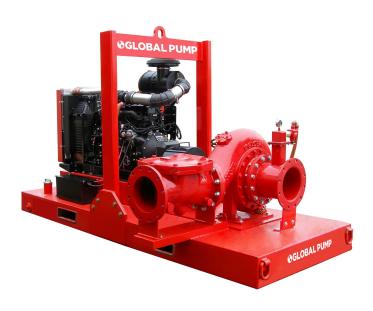

## 12GHT GLOBAL HIGH PERFORMANCE TRASH

Global Pump® High Performance Trash pumps are specifically designed to effectively handle a wide-range of liquids from water to sewage and sludge that can contain solids and other material.

Global Pump High Performance Trash pumps provide a dependable, highly efficient solution. The model 12GHT is capable of achieving maximum flows of 8,500 gpm (1,999 m³/h) and maximum total head of 169′ (51.5 m) while handling solids up to 4″ (101.6 mm) in diameter.

The standard 12GHT is powered by a water-cooled, 6-cylinder diesel engine. Alternative drives are available, including other diesel engines or electric motor options.

| FEATURES                                                                                                                       | OPTIONS                                                                                                                                                             |
|--------------------------------------------------------------------------------------------------------------------------------|---------------------------------------------------------------------------------------------------------------------------------------------------------------------|
| Global Pump's rugged, heavy duty pumps are engineered specifically for portable application                                    | Available with a variety of priming systems, including Global's Auto Prime® automatic priming system (compressor-fed venturi priming) or a diaphragm priming system |
| Non-return valve uses only a single moving part to allow full flow with minimal restriction                                    | Mechanical seal with glycol (biodegradable optional) quench allows the pump to start and run dry                                                                    |
| Standard engine control panel provides preset emergency shutdown protection and allows the addition of automatic level control | Global Pump's Environmental Box separates and silences air exhaust and returns liquid to the pump suction.                                                          |
| Fully guarded coupling                                                                                                         | Fuel cubes for extended run times and/or remote location as required                                                                                                |
| Pump casings are hydrostatically tested to 50 psig (345 kPa) above the peak casing design pressure                             | Sound attenuated enclosure options                                                                                                                                  |
| Skid-mounted formats with tie downs, lifting bail, and fork pockets                                                            | Hose racks, accessory containers and other custom features available as required                                                                                    |
|                                                                                                                                | Wide range of suction and discharge fittings including Global Pump's own "QD" Quick Disconnect fittings and accessories                                             |