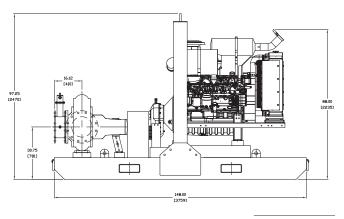

| SPECIFICATIONS             |                            |
|----------------------------|----------------------------|
| Connections                | 12" (300 mm) ANSI Flanges  |
| Max Pump Speed             | 1,200 rpm                  |
| Max Flow                   | 8,880 gpm (1,999 m³/h)     |
| Max Head                   | 169' (51.5 m)              |
| Max Static Priming Lift    | 28' (8.5 m)                |
| Temperature Limit          | 160° F (70° C)             |
| Solids Handling Capability | 4" (101.6 mm)              |
| Max Casing Pressure        | 125 psig (862 kPa)         |
| Fuel Cell                  | 325 gallons (1,230 liters) |
| Dry Weight                 | 10,350 lbs                 |