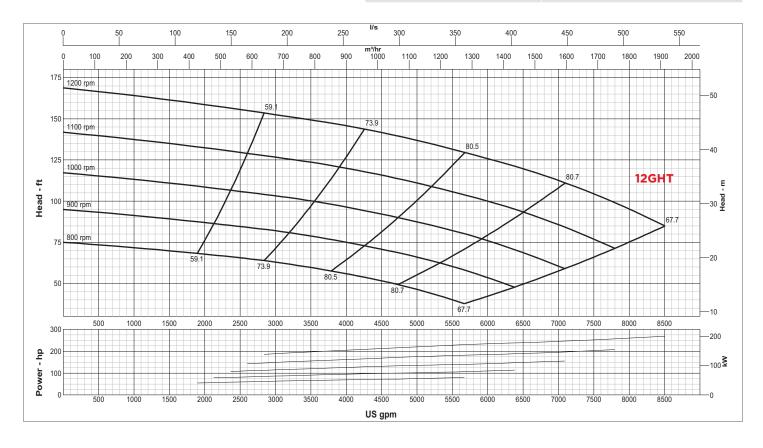

Global Pump High Performance Trash pumps provide a dependable, highly efficient solution. The model 12GHT is capable of achieving maximum flows of 8,500 gpm (1,999 m³/h) and maximum total head of 169′ (51.5 m) while handling solids up to 4″ (101.6 mm) in diameter.

| SPECIFICATIONS             |                            |
|----------------------------|----------------------------|
| Connections                | 12" (300 mm) ANSI Flanges  |
| Max Pump Speed             | 1,200 rpm                  |
| Max Flow                   | 8,880 gpm (1,999 m³/h)     |
| Max Head                   | 169' (51.5 m)              |
| Max Static Priming Lift    | 28' (8.5 m)                |
| Temperature Limit          | 160° F (70° C)             |
| Solids Handling Capability | 4" (101.6 mm)              |
| Max Casing Pressure        | 125 psig (862 kPa)         |
| Fuel Cell                  | 325 gallons (1,230 liters) |
| Dry Weight                 | 10,350 lbs                 |